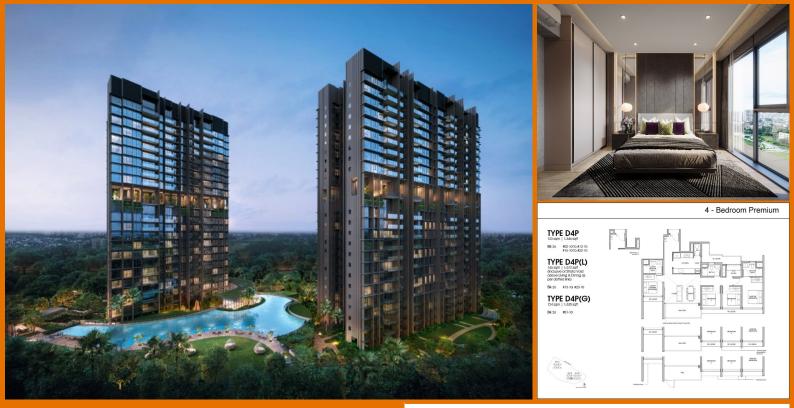

### **RESIDENTIAL - CONDOMINIUM**

26 LENTOR CENTRAL, MANDAI, UPPER THOMSON, **SINGAPORE 788878** 

LISTING ID: TENURE: TITLE: SIZE BUILT-UP: SITE AREA: NO. OF FLOORS: FLOOR/LEVEL: BED ROOMS: BATH ROOMS: MAIDS ROOMS: ■ PARKING SPACES: LAYOUT TYPE: ■ FACING: VIEWING: SELLING PRICE: ■ COMPLETION YEAR: **CONDITION:** FURNISHING: LISTING DATE:

SGLD26310902 **LEASEHOLD 99** 1,346SQFT (125SQM) 3.322AC (1.344HA) 23 N/A - N/A 4+1 4 N/A N/A REGULAR N/A OTHER FOR PRICE! 2028 **ORIGINAL CONDITION** PARTIALLY FURNISHED OCT 27, 2023

#### **HILLOCK GREEN**

Condominium for Sale: Partially furnished, 4 bedroom, 4 bathroom. Completion in 2028, this unit is in original condition. Tenure: Leasehold 99 Located in Singapore's district D26 near Mandai, Upper Thomson in the area North (North region).